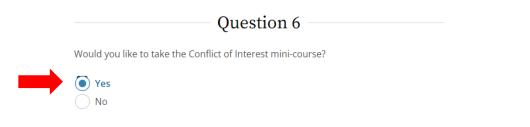

6. On Question 6, select Conflict of Interest course

7. Complete the other 10 questions and click "**Submit**" at the bottom of the page to confirm your selections.