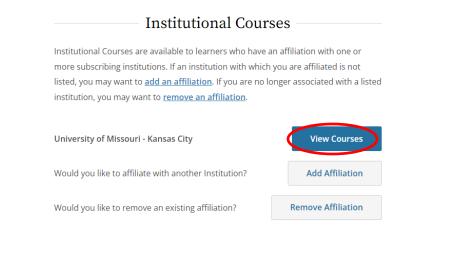

- 1. Go to: https://www.citiprogram.org/
- 2. Click "Log in" in the upper right corner of the webpage.

- 3. Log in to your account with your CITI User name and Password.
- 4. Click Select University of Missouri-Kansas City Courses- View Courses