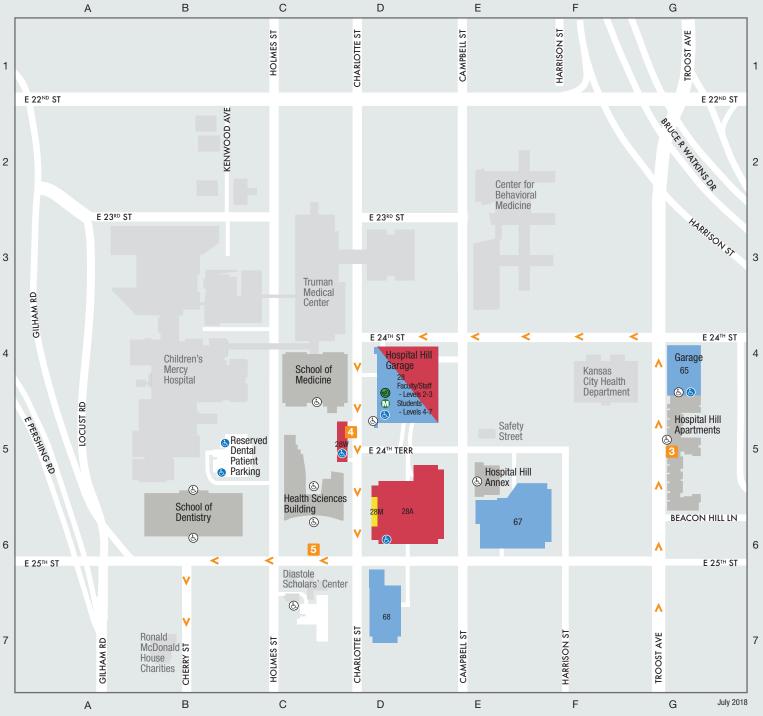

### **UMKC Health Sciences Building Directory**

Center for Behavioral Medicine, 1000 E. 24th St. Children's Mercy Hospital, 2401 Gillham Road Diastole Compound, 2501 Holmes St. Health Sciences Building, 2464 Charlotte St. School of Nursing School of Pharmacy Hospital Hill Annex, 901 E. 24th Terrace Hospital Hill Apartments, 2401 Troost Ave. Hospital Hill Parking Garage, 825 E. 24th St. Kansas City Health Department, 2400 Troost Ave. Ronald McDonald House, 2502 Cherry St. School of Dentistry, 650 E. 25th Street School of Medicine, 2411 Holmes St. Truman Medical Center, 2301 Holmes St.